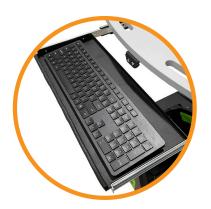

### **B107 KEYBOARD DRAWER FOR NB/PC SERIES**

#### **Installation for PC Series:**

- Underneath the top shelf, line up the bracket holes with the existing holes of the top shelf. (Older model shelves may need holes drilled.)
- 2. Attach (4) 10/32 screws/nuts provided and tighten with 1/8" hex key.

#### **Installation for NB Series:**

- 1. Remove the top shelf and flip over. Line up with pilot holes on the shelf.
- 2. Attach with 4 screws provided.