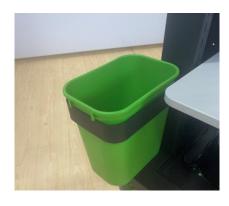

6. Place trash barrel in holder.

3. Tighten screws with Allen wrench as shown above.

4. Place trash barrel in holder.