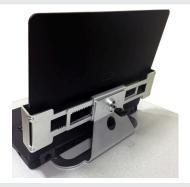

## **B114 LAPTOP SECURITY BRACKET FOR NB/AP SERIES**

#### Installation

1. Place the bracket on the work surface in the desired location and secure with 3 screws.