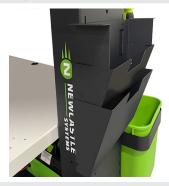

## **C209 TRASH BARREL HOLDER**

#### **Contents:**

Metal barrel holder (2) screws (2) nuts (1) Allen wrench Green trash barrel

 Place screws in holes on side or rear of vertical mast as shown. (This example is attaching the holder to the side of mast.)

2. Place your thumb on the top screw to hold in place (as shown).

3. Use nut to secure screw from inside mast with other hand (as shown).

4. Repeat for second screw.

5. Tighten screws with Allen wrench as shown below.

6. Place trash barrel in holder.