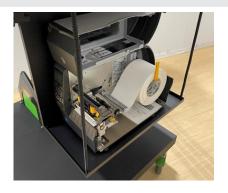

## **B131 SLIDE OUT PRINTER SHELF FOR NB/PC/EC SERIES**

#### Installation

- 1. Extend the sliding shelf slides to expose the mount holes of the bracket.
- 2. Place and align the slide out brackets to the predrilled matching holes on the shelf.
- 3. Use the 4 screws  $(10/32 \times 1/2)$  and nuts to secure the slide-out printer shelf.