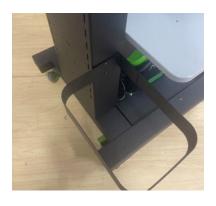

#### Installation

- 1. Before you attach the CPU holder to the back of the center mast, adjust the straps and the width of the CPU holder to fit your desktop computer.
- 2. Attach the CPU holder to the mast with 3 bolts provided.
- 3. Place the CPU into the CPU holder and secure with the straps.