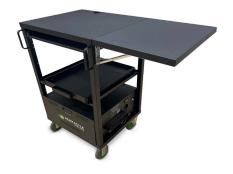

## **B130 FOLDING SHELF FOR PC SERIES**

#### Installation

1. Attach shelf to front posts of cart (as shown) using the screws and nuts supplied.