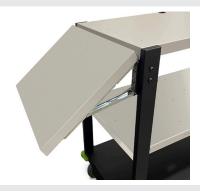

## **B130 FOLDING SHELF FOR PC SERIES**

#### Installation

1. Attach shelf to front posts of cart (as shown) using the screws and nuts supplied.