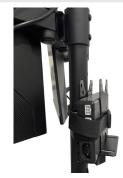

## **B132 SCANNER HOLDER**

#### Installation

- 1. For NB/AP Series, attach with 3 screws supplied.
- 2. For PC/EC/QC Series, attach with 3 screws and nuts supplied using the predrilled holes.

Unit is attached from under the top shelf (as shown).