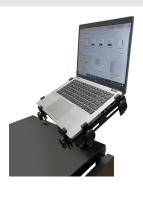

## **B112 LAPTOP/TABLET HOLDER**

#### Installation

- 1. Remove the ball mount base from the arm and place the base on the surface of the workstation at the desired location.
- 2. Attach the base to the surface using the provided hardware.
- 3. Reattach the arm with tablet holder to the ball mount base.