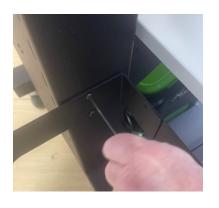

#### **Contents:**

Metal barrel holder (2) screws (2) nuts (1) Allen wrench Green trash barrel

 Place screws in holes on side or rear of vertical mast as shown. (This example is attaching the holder to the side of mast.)

2. Place your thumb on the top screw to hold in place (as shown).

3. Use nut to secure screw from inside mast with other hand (as shown).

4. Repeat for second screw.

5. Tighten screws with Allen wrench as shown below.