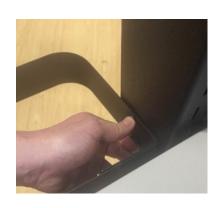

2. Place your thumb on the top screw to hold in place (as shown).

3. Use nut to secure screw from inside mast with other hand (as shown).

4. Repeat for second screw.

5. Tighten screws with Allen wrench as shown below.