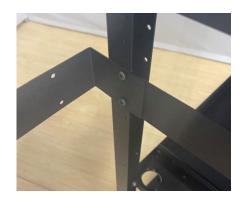

#### **Contents:**

Metal barrel holder (2) screws (2) nuts (1) Allen wrench Green trash barrel

 Place screws in holes on side or rear of vertical mast as shown. (This example is attaching the holder to the side of mast.)

#### **Contents:**

Metal barrel holder (2) screws (2) nuts (1) Allen wrench Green trash barrel

1. Place screws in holes on side of EC/QC frame as shown.

2. Place your thumb on the screws to hold in place and use nuts to secure each screw with other hand (as shown).