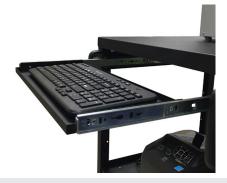

### **B107 KEYBOARD DRAWER FOR NB/PC SERIES**

#### **Installation for PC Series:**

- Underneath the top shelf, line up the bracket holes with the existing holes of the top shelf. (Older model shelves may need holes drilled.)
- 2. Attach (4) 10/32 screws/nuts provided and tighten with 1/8" hex key.

#### **Installation for NB Series:**

- 1. Remove the top shelf and flip over. Line up with pilot holes on the shelf.
- 2. Attach with 4 screws provided.