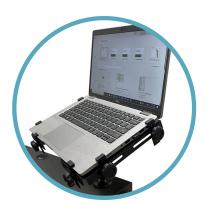

## **B112 LAPTOP/TABLET HOLDER**

#### Installation

- 1. Remove the ball mount base from the arm and place the base on the surface of the workstation at the desired location.
- 2. Attach the base to the surface using the provided hardware.
- 3. Reattach the arm with tablet holder to the ball mount base.