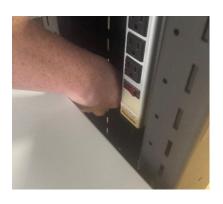

#### **Contents:**

Metal barrel holder (2) screws (2) nuts (1) Allen wrench Green trash barrel

1. Place screws in holes on side of EC/QC frame as shown.

2. Place your thumb on the screws to hold in place and use nuts to secure each screw with other hand (as shown).

3. Tighten screws with Allen wrench as shown above.

4. Place trash barrel in holder.