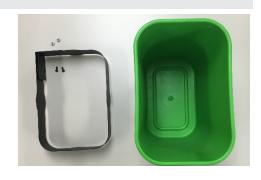

## **C209 TRASH BARREL HOLDER**

## Installation NB & PC Series

#### **Contents:**

Metal barrel holder (2) screws (2) nuts (1) Allen wrench Green trash barrel

 Place screws in holes on side or rear of vertical mast as shown. (This example is attaching the holder to the side of mast.)