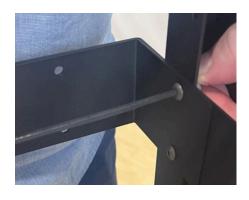

2. Place your thumb on the top screw to hold in place (as shown).

3. Use nut to secure screw from inside mast with other hand (as shown).

4. Repeat for second screw.

5. Tighten screws with Allen wrench as shown below.

6. Place trash barrel in holder.