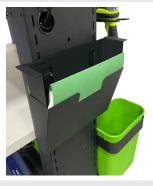

## **C209 TRASH BARREL HOLDER**

## Installation NB & PC Series

#### **Contents:**

Metal barrel holder (2) screws (2) nuts (1) Allen wrench Green trash barrel

 Place screws in holes on side or rear of vertical mast as shown. (This example is attaching the holder to the side of mast.)

2. Place your thumb on the top screw to hold in place (as shown).

3. Use nut to secure screw from inside mast with other hand (as shown).

4. Repeat for second screw.

5. Tighten screws with Allen wrench as shown below.

6. Place trash barrel in holder.