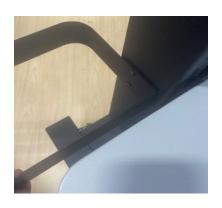

#### **Contents:**

Metal barrel holder (2) screws (2) nuts (1) Allen wrench Green trash barrel

 Place screws in holes on side or rear of vertical mast as shown. (This example is attaching the holder to the side of mast.)