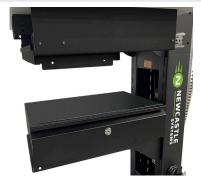

## **B407 EC/QC SERIES KEYBOARD TRAY**

#### Installation

- 1. Place keyboard tray under the top shelf (as shown).
- 2. Secure with provided hardware.