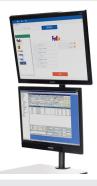

## **B268 DUAL POST MOUNT STACKED MONITOR HOLDER**

Installation

Installation directions on packaging

Link to directions here.