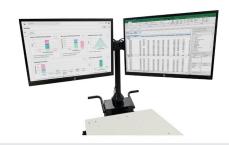

## **B267 DUAL POST MOUNT SIDE-BY-SIDE MONITOR HOLDER**

Installation

Installation directions on packaging

Link to directions here.