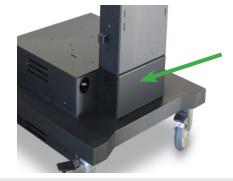

## **C209 TRASH BARREL HOLDER**

## Installation NB & PC Series

#### **Contents:**

Metal barrel holder (2) screws (2) nuts (1) Allen wrench Green trash barrel

 Place screws in holes on side or rear of vertical mast as shown. (This example is attaching the holder to the side of mast.)

2. Place your thumb on the top screw to hold in place (as shown).

3. Use nut to secure screw from inside mast with other hand (as shown).

4. Repeat for second screw.

5. Tighten screws with Allen wrench as shown below.

6. Place trash barrel in holder.