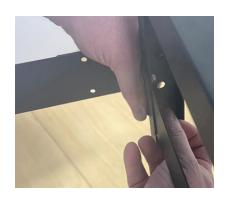

#### **Contents:**

Metal barrel holder (2) screws (2) nuts (1) Allen wrench Green trash barrel

 Place screws in holes on side or rear of vertical mast as shown. (This example is attaching the holder to the side of mast.)

2. Place your thumb on the top screw to hold in place (as shown).

3. Use nut to secure screw from inside mast with other hand (as shown).

4. Repeat for second screw.

5. Tighten screws with Allen wrench as shown below.