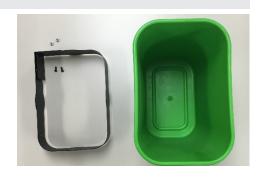

#### **Contents:**

Metal barrel holder (2) screws (2) nuts (1) Allen wrench Green trash barrel

 Place screws in holes on side or rear of vertical mast as shown. (This example is attaching the holder to the side of mast.)

#### **Contents:**

Metal barrel holder (2) screws (2) nuts (1) Allen wrench Green trash barrel

1. Place screws in holes on side of EC/QC frame as shown.

2. Place your thumb on the screws to hold in place and use nuts to secure each screw with other hand (as shown).