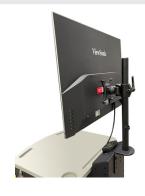

## **B266 SINGLE POST MONITOR HOLDER**

Installation

Installation directions on packaging

Link to directions here.